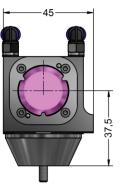

## **Optic Retention**

- all mounts are equiped with a bore allowing standard sized optical components to be secured in the mount. The optics are mounted with one stainless steal wave-spring (with three supports) and a solid three point support.
- 25.7 / 28.3 / 50.2 mm bore for mounting 1" / 1.5" / 2" optics with 6.35 / 6.35 / 9.5 mm thickness, respectively

## Post Mounting

- D+G mirror mounts are equipped with (M4) counterbores for post mounting; depending on the post being used (post not included in delivery), the minimum beam height is 50 mm for the 1" and 1.5" version and 60 mm for 2" version.
- vacuum compatibility mounts are optionally available; please contact D+G.