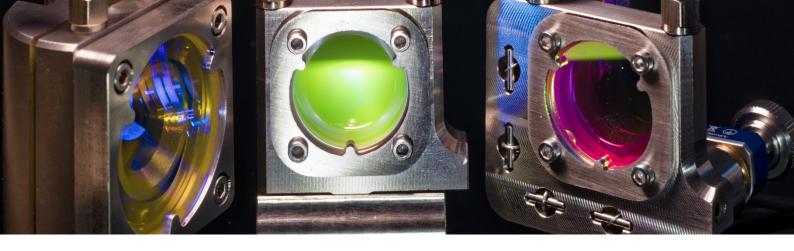

## **Fixed Mirror Mount**

SH.FIX.20170222.00 inch version

machined from premium stainless steel •

## **Optic Retention**

- all mounts are equiped with a bore allowing standard sized optical components to be secured in the mount. The optics are mounted with one stainless steal wave-spring (with three supports) and a solid three point support.
- 25.7 / 28.3 / 50.2 mm bore for mounting 1" / 1.5" / 2" optics with 6.35 / 6.35 / 9.5 mm thickness, respectively

## Water Cooling

the mounts are cooled via M5 threaded water tube connectors; the standard size of the tube connectors allows acceptance of 4 mm (or upon request 6 mm) outer diameter tubes.

## Post Mounting

- D+G mirror mounts are equipped with (M4) counterbores for post mounting; depending on the post being used (post not included in delivery), the minimum beam height is 50 mm for the 1" and 1.5" version and 60 mm for 2" version.
- vacuum compatibility mounts are optionally available; please contact D+G.