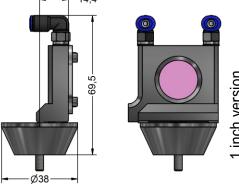

## **Fixed Mirror Mount**

SH.FIX.20170222.00 inch version

machined from premium stainless steel •

## **Optic Retention**

- all mounts are equiped with a bore allowing standard sized optical components to be secured in the mount. The optics are mounted with one stainless steal wave-spring (with three supports) and a solid three point support.
- 25.7 / 28.3 / 50.2 mm bore for mounting 1" / 1.5" / 2" optics with 6.35 / 6.35 / 9.5 mm thickness, respectively

## Post Mounting

- D+G mirror mounts are equipped with (M4) counterbores for post mounting; depending on the post being used (post not included in delivery), the minimum beam height is 50 mm for the 1" and 1.5" version and 60 mm for 2" version.
- vacuum compatibility mounts are optionally available; please contact D+G.